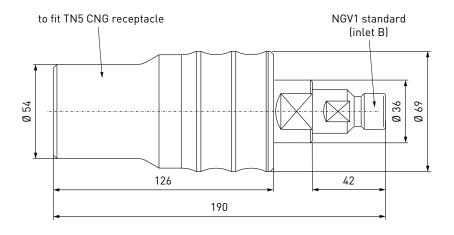

# ORDERING | Adaptor nozzle TK4-TN5

Adaptor nozzle for refuelling cars having a NGV1 receptacle profile at bus or truck fuelling stations with a fuelling nozzle acc. to NGV2 Standard\*. **Not for self-service operation!** 

| Part No.        | Description            | Pressure (PN)       | Inlet B |
|-----------------|------------------------|---------------------|---------|
| C1-30193-X2-X01 | Adaptor nozzle TK4-TN5 | 200 bar / 3,000 psi | NGV2*   |