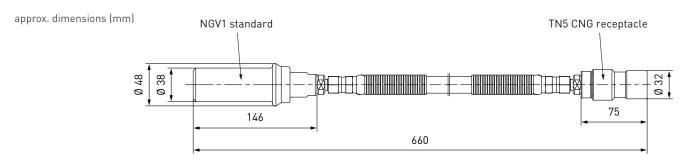

# ORDERING | Adaptor nozzle TK4-TN5

Adaptor nozzle for refuelling cars having a NGV1 receptacle profile at bus or truck fuelling stations with a fuelling nozzle acc. to NGV2 Standard\*. **Not for self-service operation!** 

| Part No.        | Description            | Pressure (PN)       | Inlet B |
|-----------------|------------------------|---------------------|---------|
| C1-30193-X2-X01 | Adaptor nozzle TK4-TN5 | 200 bar / 3,000 psi | NGV2*   |