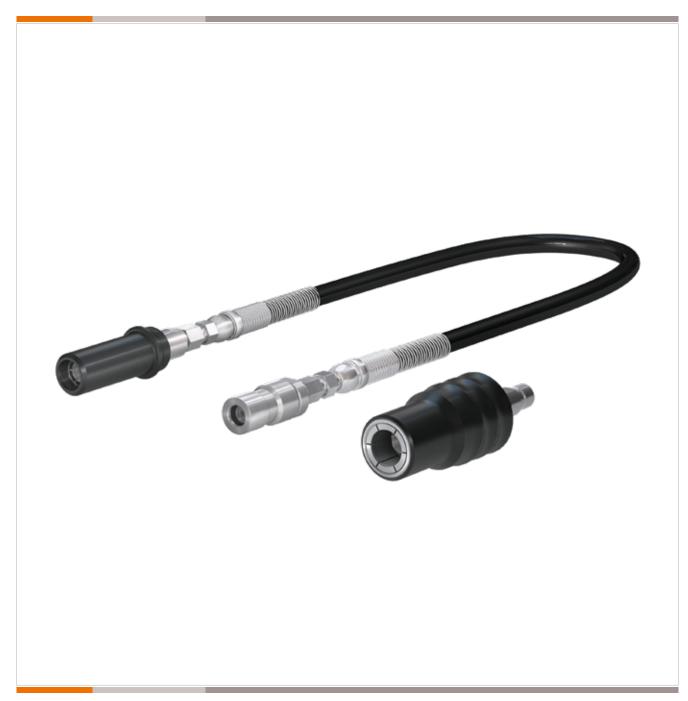

# **Adaptor Nozzle**

for CNG fast filling of buses/trucks at car fuelling stations (NGV1) and cars (NGV1) at bus/truck fuelling stations

#### **Features**

- Push-Pull actuation
- Plastic thermal protection
- WEH® Jaw locking mechanism
- Integrated shut-off valve
- High-grade materials

WEH has developed special adaptor nozzles for refuelling of buses and trucks at car fuelling stations and cars at bus fuelling stations.

# Application

Adaptor nozzle for CNG fast filling of buses and trucks at car fuelling stations with NGV1 standard and fast filling of cars having a NGV1 receptacle profile at bus and truck fuelling stations.