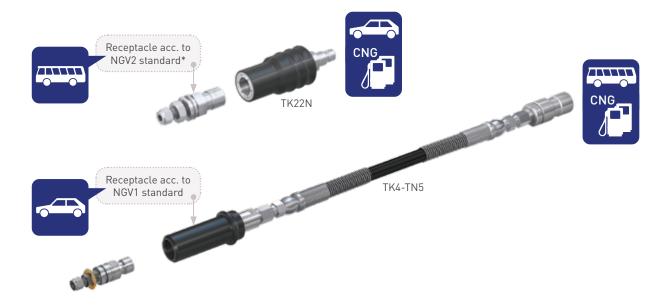

# Application

Adaptor nozzle for CNG fast filling of buses and trucks at car fuelling stations with NGV1 standard and fast filling of cars having a NGV1 receptacle profile at bus and truck fuelling stations.

Operation only by specially trained service personnel. Not for self-service operation!

| Description            | Vehicle | Fuelling station |
|------------------------|---------|------------------|
| Adaptor nozzle TK22N   | NGV2*   | NGV1             |
| Adaptor nozzle TK4-TN5 | NGV1    | NGV2*            |

# ORDERING | Adaptor nozzle TK22N

Adaptor nozzle for refuelling buses and trucks having a NGV2\* receptacle profile (e.g. TN5 CNG) at car fuelling stations with a fuelling nozzle acc. to NGV1 standard. **Not for self-service operation!** 

# ORDERING | Adaptor nozzle TK4-TN5

Adaptor nozzle for refuelling cars having a NGV1 receptacle profile at bus or truck fuelling stations with a fuelling nozzle acc. to NGV2 Standard\*. **Not for self-service operation!** 